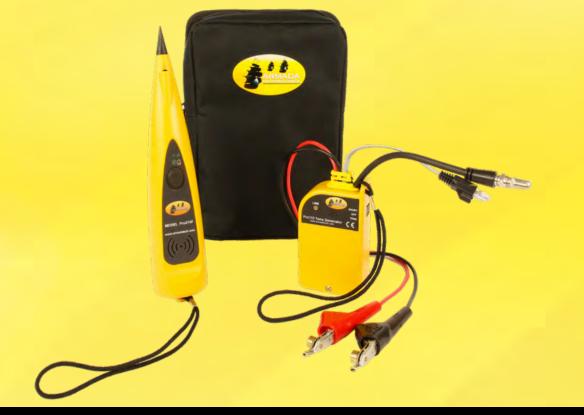

## **PRODUCT DESCRIPTION**

Identifying the termination point of a wire among a bundle of wires can be difficult and time consuming if you don't have the right tools. The Pro220A<sup>™</sup> Advanced Wire Identification Kit identifies unknown wires in seconds. The Pro220A<sup>™</sup> utilizes a powerful Pro110A<sup>™</sup> Tone Generator to send a tracing tone down the wire, while the user employs the Pro210F<sup>™</sup> Advanced Tone Probe at the termination point, listening for the loudest signal emanating from a wire. By finding that tone, the user is identifying the wire in question. The Pro220A senses the tracing signal's electrical field without the need to actually touch the wire.

The Pro210F<sup>™</sup> Probe offers the latest in AC noise rejection technology, actually ignoring random signals not associated with the Pro110A Tone Generator. Additionally, the Pro210F Probe incorporates an LED headlight for the all-too-often dark working environments. The AA battery power means the Pro220A lasts longer than any other tone and probe kit in the world for battery life. Truly, the Pro220A offers great value for the money.

#### Model Pro110A<sup>™</sup> Tone Generator

- Sends 1 kHz Tracing Tone
- Uses 4 AA batteries for 250+ Hours of Operation
- Audible Continuity Buzzer for Short Detection

#### Model Pro210A<sup>™</sup> Advanced Tone Probe

- Hum Rejection or Wideband Modes
- LED Headlight
- Volume Control
- 4 AA Batteries for 250+ Hours of Operation
- Headset Jack
- Plastic Tip with sensitive metal core

## **ORDERING INFORMATION**

**CAT NO.** Pro 220A™

Pro 110A™ Pro 210F™

Pro21™

#### QUANTITY

Advanced Tone and Probe Kit1Model Pro 110A™Tone Generator1Model Pro 210F™Probe1Tone and probe kit case1

Distributed by:

For more information contact: **Armada Technologies** 8535 Byron Commerce Dr. SW Suite A Byron Center, MI 49315 **Phone: (616) 803-1080 Fax: (616) 803-1083** www.armadatech.com