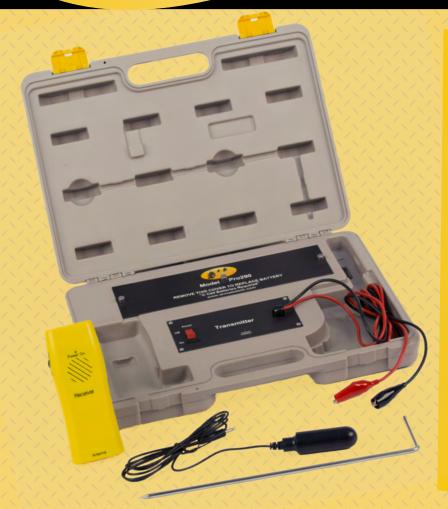

## **Pro290™ Features**

- Tracks Underground Wires Including CATV, Telephony, etc.
- Ground Condition LED
- Range to 1,000 feet
- Depth to 4 feet

- Receiver Volume Control
- Standard 33 kHz Tracking Signal
- Ground Stake Included
- Transmitter Automatic Off Switch
- Uses 8 'C' Batteries and one 9 volt (not included)

### **PRODUCT FEATURES**

The unique Pro290™ Cable and Wire Locator is a great tool for contractors tracing underground cables like CATV and telephony drop wires. The Pro290 consists of a transmitter and receiver and uses a limited power output to match sensitive electrical equipment. The Pro290 uses an easy to track 33 kHz frequency, and sets up in less than a minute. Simply connect the Pro290 to the wire to be tracked and to the ground stake in dirt, get a good ground indication, and track the beeps with the hand held receiver. It's that easy. Finding breaks in wires is easy too. When tracking a wire path, the signal will end when the path ends. This could be the end of the cable or wire but additionally, can indicate where a wire has been cut.

Weight: 4 pounds with case

Warranty: 12 Months

Box Contents: Transmitter, Receiver, Ground Stake and Antenna

Range: Up to 1,000 feet Depth: Up to 4 feet deep