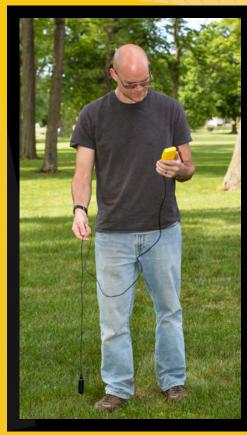

### **PRODUCT FEATURES**

The unique Pro290™ Cable and Wire Locator is a great tool for contractors tracing underground cables like CATV and telephony drop wires. The Pro290 consists of a transmitter and receiver and uses a limited power output to match sensitive electrical equipment. The Pro290 uses an easy to track 33 kHz frequency, and sets up in less than a minute. Simply connect the Pro290 to the wire to be tracked and to the ground stake in dirt, get a good ground indication, and track the beeps with the hand held receiver. It's that easy. Finding breaks in wires is easy too. When tracking a wire path, the signal will end when the path ends. This could be the end of the cable or wire but additionally, can indicate where a wire has been cut.